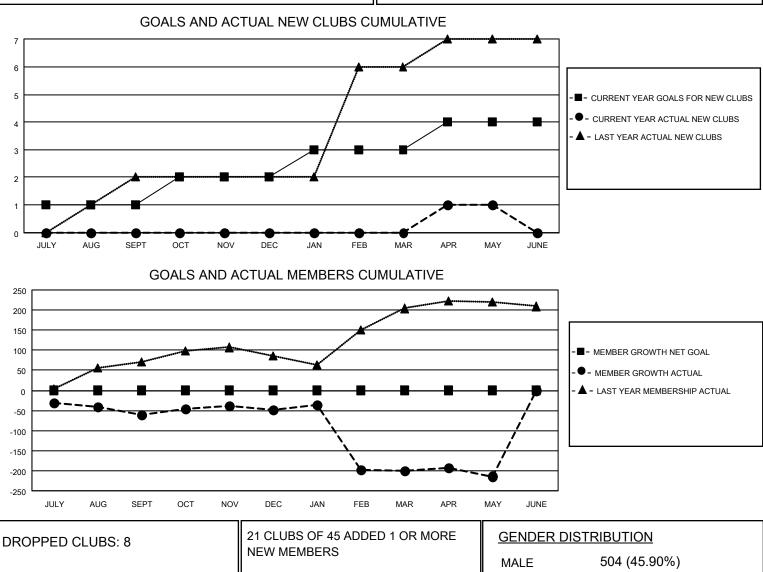

200

375

District 301 B1

Results as of: 5/31/2021

| Clubs                 |               |           |               | Members               |                        |                         |                                                    |
|-----------------------|---------------|-----------|---------------|-----------------------|------------------------|-------------------------|----------------------------------------------------|
| RESULTS FOR 2020-2021 |               |           |               | RESULTS FOR 2020-2021 |                        |                         |                                                    |
| QUARTER               | NEW CLUB GOAL | NEW CLUBS | DROPPED CLUBS | QUARTER               | BER GROWTH NET<br>GOAL | MEMBER GROWTH<br>ACTUAL | DROPPED<br>MEMBERS ACTUAL<br>(including transfers) |
| JULY/AUG/SEPT         | 1             | 0         | 0             | JULY/AUG/SEPT         | 0                      | 30                      | 82                                                 |
| OCT/NOV/DEC           | 1             | 0         | 0             | OCT/NOV/DEC           | 0                      | 87                      | 70                                                 |
| JAN/FEB/MAR           | 1             | 0         | 8             | JAN/FEB/MAR           | 0                      | 65                      | 182                                                |
| APR/MAY/JUNE          | 1             | 1         | 0             | APR/MAY/JUNE          | 0                      | 28                      | 41                                                 |